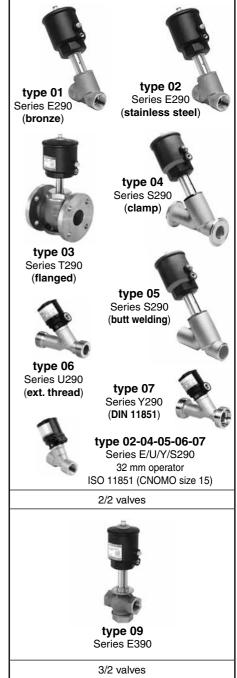

## 2/2 CONSTRUCTION

| Body<br>Connection:        | <b>Bronze body</b><br>Bronze | Stainless steel body<br>Stainless steel (1) |
|----------------------------|------------------------------|---------------------------------------------|
| Threaded                   | 1/2 to 2 1/2 (type 01)       | 3/8 to 2 1/2 (type 02)                      |
| Clamp                      | -                            | DN 10 to 65 (type 04)                       |
| Butt welding               | -                            | DN 10 to 65 (type 05)                       |
| External threads           | -                            | 1/2 to 1 (type 06)                          |
| External threads DIN 11851 | -                            | DN 10 to 20 (type 07)                       |
|                            | -                            | (RD 28x1/8 RD 44x1/6)                       |
| Flanges (PN16)             | DN 25 to 50 (type 03)        | -                                           |
| See catalogue page:        |                              |                                             |
| Threaded                   | V410                         | V410/V438                                   |
| Clamp                      | -                            | V420                                        |
| Butt welding               | -                            | V420                                        |
| External threads           | -                            | V412                                        |
| External threads DIN 11851 | -                            | V414                                        |
| Flanges                    | V431                         | -                                           |

### 3/2 CONSTRUCTION

| Body                    | Bronze body<br>Bronze |
|-------------------------|-----------------------|
| Connection:<br>Threaded | 1/2 to 2 (type 09)    |
| See catalogue page:     | V703                  |